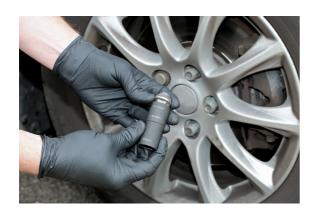

## Double Ended Damaged Wheel Nut Socket 22 x 22.5mm

Some wheel nuts are manufactured with a permanently fitted chromium plated cap. These start off from the factory as a whole size, but over time due to the combination of corrosion and impact tool use, the wheel nuts can swell by up to 0.5mm. This double ended impact socket has one end machined to 22mm and the other to 22.5mm to overcome this issue.

## **Additional Information**

- 1/2"D with 22mm & 22.5mm single Hex. Designed to use with 1/2" short extension.
- · Damaged wheel (lug) nut removal sockets.
- Overall length: 63.5mm.
- · Ideal for use on 22mm chrome covered nuts that have swollen.
- · Impact quality. Manufactured from chrome molybdenum.