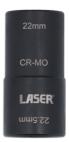

## Double Ended Damaged Wheel Nut Socket 22 x 22.5mm

Some wheel nuts are manufactured with a permanently fitted chromium plated cap. These start off from the factory as a whole size, but over time due to the combination of corrosion and impact tool use, the wheel nuts can swell by up to 0.5mm. This double ended impact socket has one end machined to 22mm and the other to 22.5mm to overcome this issue.

## **Additional Information**

- 1/2"D with 22mm & 22.5mm single Hex. Designed to use with 1/2" short extension.
- · Damaged wheel (lug) nut removal sockets.
- Overall length: 63.5mm.
- · Ideal for use on 22mm chrome covered nuts that have swollen.
- · Impact quality. Manufactured from chrome molybdenum.